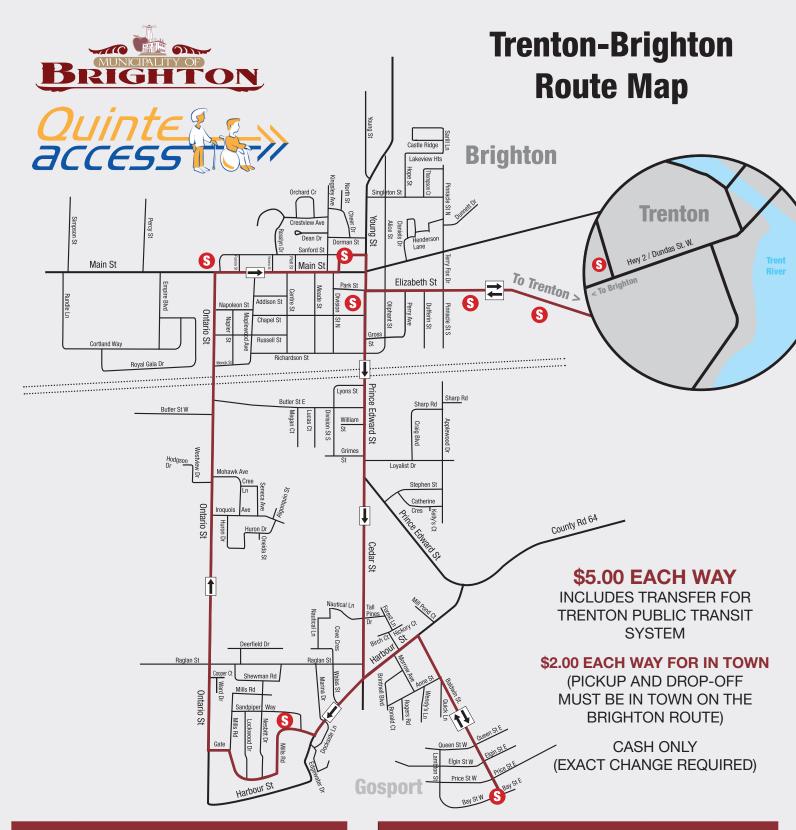

| <b>EASTBOUND</b> | PICKUP/DROPOFF LOCATION             | TUES/WED/THU |
|------------------|-------------------------------------|--------------|
| DEPART           | PRINCE EDWARD SQUARE                | 9:15         |
| DEPART           | GOSPORT (END OF BALDWIN ST)         | 9:20         |
| DEPART           | BRIGHTON BY THE BAY (COMMUNITY CTR) | 9:25         |
| DEPART           | BRIGHTON HEALTH SVCS CENTRE         | 9:35         |
| DEPART           | SOBEYS                              | 9:38         |
| DEPART           | ARENA                               | 9:43         |
| DEPART           | NO FRILLS                           | 9:50         |
| ARRIVE           | TRENTON - WALMART                   | 10:00        |
|                  |                                     |